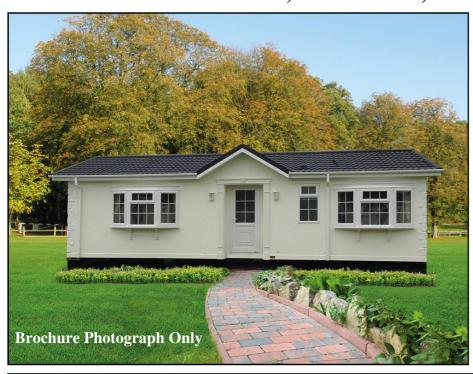

## 40 St Leonards Farm Park, West Moors, Ferndown, Dorset. BH22 0AQ

## 2 Bedroom Prestige 'Sonata II' 45' x 20'

Accommodation & approximate room dimensions:

- Prestige 'Sonata II'
- Modern Kitchen: approx 13'4" x 9'6".
  Range of floor and wall cupboards.
  Integrated dishwasher, fridge/freezer, washing machine, electric oven & hob (all appliances untested). Cupboard housing Gas Fired Combination Boiler (untested).
- Lounge/Dining Room: approx 20'0" x 19'3" max overall. Feature fireplace (untested).
- Bedroom 1: approx 10'6" x 9'6".
- Walk in Wardrobe & En Suite Shower Room
- Bedroom 2: approx 9'3" x 9'3".
- Study: approx Fitted desk
- Modern Bathroom
- Fully Furnished & Carpeted Throughout