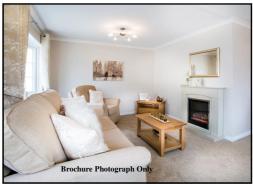

## 2 Bedroom Prestige 'Sonata II' 45' x 20'

Accommodation & approximate room dimensions:

- Prestige 'Sonata II'
- Modern Kitchen: approx 13'4" x 9'6".
  Range of floor and wall cupboards.
  Integrated dishwasher, fridge/freezer, washing machine, electric oven & hob (all appliances untested). Cupboard housing Gas Fired Combination Boiler (untested).
- Lounge/Dining Room: approx 20'0" x 19'3" max overall. Feature fireplace (untested).
- Bedroom 1: approx 10'6" x 9'6".
- Walk in Wardrobe & En Suite Shower Room
- Bedroom 2: approx 9'3" x 9'3".
- Study: approx Fitted desk
- Modern Bathroom
- Fully Furnished & Carpeted Throughout