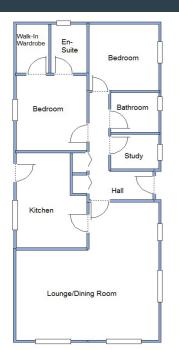

## 2 Bedroom Prestige 'Sonata II' 45' x 20'

Accommodation & approximate room dimensions:

- Prestige 'Sonata II'
- Modern Kitchen: approx 13'4" x 9'6".
  Range of floor and wall cupboards.
  Integrated dishwasher, fridge/freezer, washing machine, electric oven & hob (all appliances untested). Cupboard housing Gas Fired Combination Boiler (untested).
- Lounge/Dining Room: approx 20'0" x 19'3" max overall. Feature fireplace (untested).
- Bedroom 1: approx 10'6" x 9'6".
- Walk in Wardrobe & En Suite Shower Room
- Bedroom 2: approx 9'3" x 9'3".
- Study: approx Fitted desk
- Modern Bathroom
- Fully Furnished & Carpeted Throughout