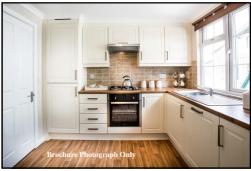

## 2 Bedroom Prestige 'Sonata II' 45' x 20'

Accommodation & approximate room dimensions:

- Prestige 'Sonata II'
- Modern Kitchen: approx 13'4" x 9'6".
  Range of floor and wall cupboards.
  Integrated dishwasher, fridge/freezer, washing machine, electric oven & hob (all appliances untested). Cupboard housing Gas Fired Combination Boiler (untested).
- Lounge/Dining Room: approx 20'0" x 19'3" max overall. Feature fireplace (untested).
- Bedroom 1: approx 10'6" x 9'6".
- Walk in Wardrobe & En Suite Shower Room
- Bedroom 2: approx 9'3" x 9'3".
- Study: approx Fitted desk
- Modern Bathroom
- Fully Furnished & Carpeted Throughout