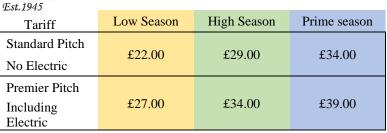

## **St Leonards Farm Caravan & Camping Park**

Tel: 01202 872637 Email: enquiries\_stleonards@yahoo.co.uk

www.stleonardsfarmpark.com

Price list for 1st April till September 30th 2024 (v.4)

All prices are per night and include VAT

A pitch includes 1 unit (Caravan, motorhome, Campervan or tent)

2 People, 1 awning & 1 car

Children 4 years and under are free

| Extras                                               | Per night |
|------------------------------------------------------|-----------|
| Adults 17 years and over                             | £8.00     |
| Children 5 – 16 years                                | £4.00     |
| Extra Car                                            | £9.00     |
| Boat or Trailer                                      | £7.00     |
| Pup tent ( for children only) On your pitch          | £7.00     |
| Dogs                                                 | £4.00     |
| Gazebo (subject to size and manager's discretion onl | £10.00    |
| Visitors by Car (Subject to availability) per day    | £7.00     |
| Extra-large pitch premium non-electric per night     | £20.00    |
| Extra-large pitch premium electric per night         | £30.00    |
| Adjacent pitch premium high & prime season only      | £5.00     |